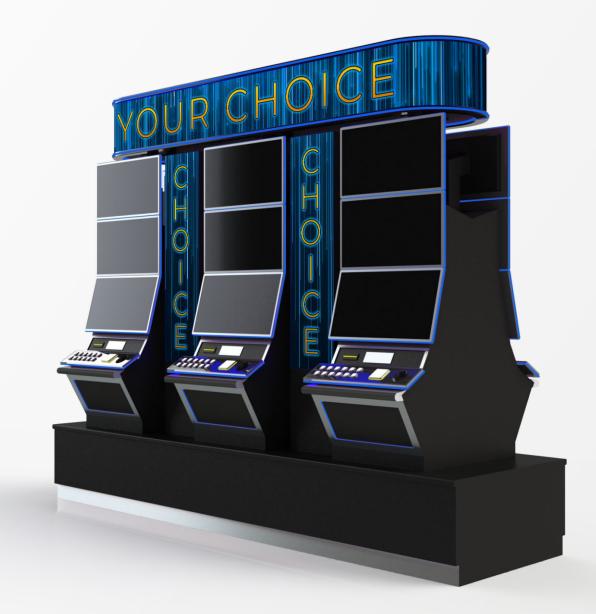

## HALO DS

WITH LED INFILL SIGNS

### HALO DS

The Halo DS is a seamless 360 degee gaming display

Each display comes with our "REACT" Adaptive RGB lighting system, which synchronises the LED trims and ambient uplighting to the colour of the video being displayed for a more immersive gaming experience.

Driving the display is a WiFi enabled media player, allowing remote content updates.

Wrapped in gloss black trims, the Halo will suit any decor.

Precision Signs offer 12 months of content support with each Halo purchase, which includes free game theme changes if required for 12 months.