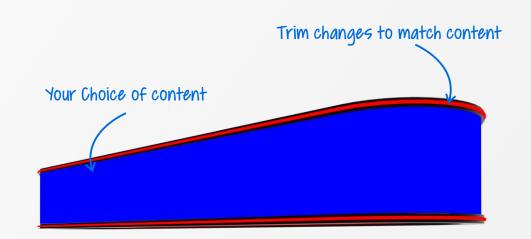

### HALO DS

The Halo DS is a seamless 360 degee gaming display

Each display comes with our "REACT" Adaptive RGB lighting system, which synchronises the LED trims and ambient uplighting to the colour of the video being displayed for a more immersive gaming experience.

Driving the display is a WiFi enabled media player, allowing remote content updates.

Wrapped in gloss black trims, the Halo will suit any decor.

Precision Signs offer 12 months of content support with each Halo purchase, which includes free game theme changes if required for 12 months.