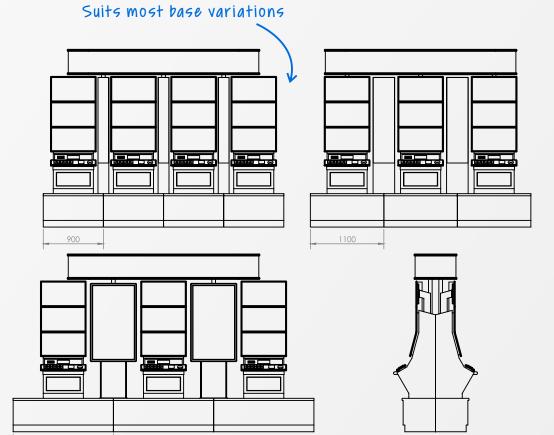

#### Features

Seamless Curved LED Display

REACT Adaptive RGB Trim Lights

Synchronised RGB uplighting

Piano Black trim finishes

Versatile design fits most banks

Built in media player hardware

### HALO DS

The Halo DS is a seamless 360 degee gaming display

Each display comes with our "REACT" Adaptive RGB lighting system, which synchronises the LED trims and ambient uplighting to the colour of the video being displayed for a more immersive gaming experience.