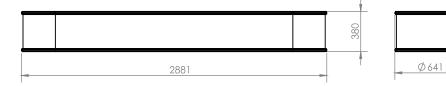

hardware

### Service & Support

Delivery & Installation

12 months content support

3 year parts & labour warranty

24/7 Support Portal





Sign PN: PSHALO01

Infill PN: PSINF101

### HALO DS

The Halo DS is a seamless 360 degee gaming display

Each display comes with our "REACT" Adaptive RGB lighting system, which synchronises the LED trims and ambient uplighting to the colour of the video being displayed for a more immersive gaming experience.

Driving the display is a WiFi enabled media player, allowing remote content updates.

Wrapped in gloss black trims, the Halo will suit any decor.

Precision Signs offer 12 months of content support with each Halo purchase, which includes free game theme changes if required for 12 months.







# **HALO DS**

### **Overall Sign Dimensions**





#### **Power and Data Requirements**

| General power outlets | 1       |
|-----------------------|---------|
| Voltage               | 240v    |
| Max Amps              | 8.5     |
| BTU/Hr                | 3354.26 |
| Ethernet Ports        | 2       |







1500