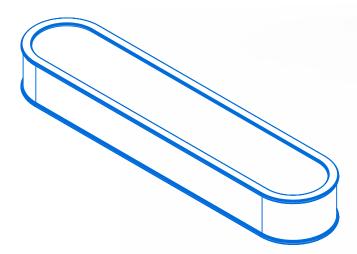

### HALO DS

The Halo DS is a seamless 360 degee gaming display

Each display comes with our "REACT" Adaptive RGB lighting system, which synchronises the LED trims and ambient uplighting to the colour of the video being displayed for a more immersive gaming experience.

### **Overall Sign Dimensions**