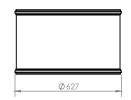

tent support

3 year parts & labour warranty

24/7 Support Portal





Sign PN: PSHALO03

Infill PN: PSINF101

## HALO DS mini

The Halo DS mini is a seamless 360 degree gaming display

Each display comes with our "REACT" Adaptive RGB lighting system, which synchronises the LED trims and ambient uplighting to the colour of the video being displayed for a more immersive gaming experience.

Driving the display is a WiFi enabled media player, allowing remote content updates.

Wrapped in gloss black trims, the Halo will suit any decor.

Precision Signs offer 12 months of content support with each Halo purchase, which includes free game theme changes if required for 12 months.





Your Choice of content

Trim changes to match content



# **HALO** DS mini

### **Overall Sign Dimensions**







### **Power and Data Requirements**

| General power outlets | 1    |
|-----------------------|------|
| Voltage               | 240v |
| Max Amps              | 5.1  |
| BTU/Hr                | 3061 |
| Ethernet Ports        | 2    |





### Suits most base variations