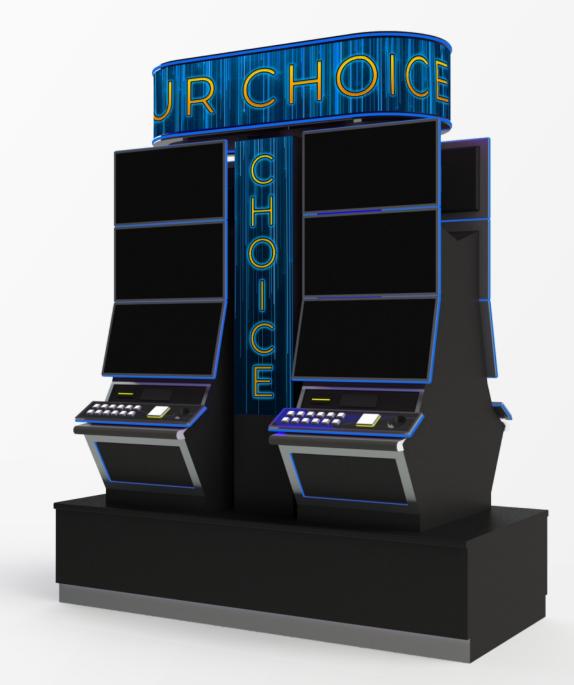

## HALO DS mini

WITH LED INFILL SIGNS

## HALO DS mini

The Halo DS mini is a seamless 360 degree gaming display

Each display comes with our "REACT" Adaptive RGB lighting system, which synchronises the LED trims and ambient uplighting to the colour of the video being displayed for a more immersive gaming experience.

Driving the display is a WiFi enabled media player, allowing remote content updates.

Wrapped in gloss black trims, the Halo will suit any decor.

Precision Signs offer 12 months of content support with each Halo purchase, which includes free game theme changes if required for 12 months.

Your Choice of content

Trim changes to match content