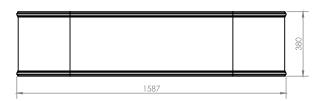

ontent support

3 year parts & labour warranty

24/7 Support Portal





Sign PN: PSHALO03

Infill PN: PSINF101

## HALO DS mini

The Halo DS mini is a seamless 360 degree gaming display

Each display comes with our "REACT" Adaptive RGB lighting system, which synchronises the LED trims and ambient uplighting to the colour of the video being displayed for a more immersive gaming experience.

Driving the display is a WiFi enabled media player, allowing remote content updates.

Wrapped in gloss black trims, the Halo will suit any decor.

Precision Signs offer 12 months of content support with each Halo purchase, which includes free game theme changes if required for 12 months.





Your Choice of content

Trim changes to match content



# **HALO** DS mini

### **Overall Sign Dimensions**







### **Power and Data Requirements**

| General power outlets | 1    |
|-----------------------|------|
| Voltage               | 240v |
| Max Amps              | 5.1  |
| BTU/Hr                | 3061 |
| Ethernet Ports        | 2    |





### Suits most base variations