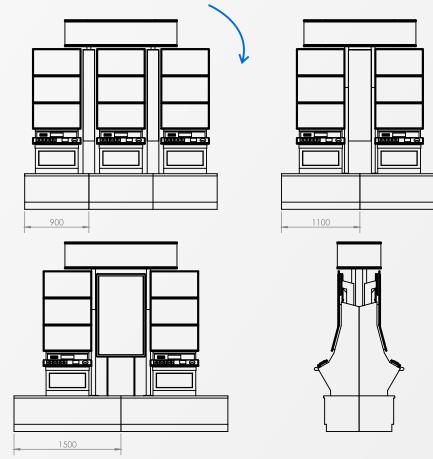

LED trims and ambient uplighting to the colour of the video being displayed for a more immersive gaming experience.

Driving the display is a WiFi enabled media player, allowing remote content updates.

Wrapped in gloss black trims, the Halo will suit any decor.

Precision Signs offer 12 months of content support with each Halo purchase, which includes free game theme changes if required for 12 months.





Your Choice of content

Trim changes to match content



# **HALO** DS mini

### **Overall Sign Dimensions**







### **Power and Data Requirements**

| General power outlets | 1    |
|-----------------------|------|
| Voltage               | 240v |
| Max Amps              | 5.1  |
| BTU/Hr                | 3061 |
| Ethernet Ports        | 2    |





### Suits most base variations