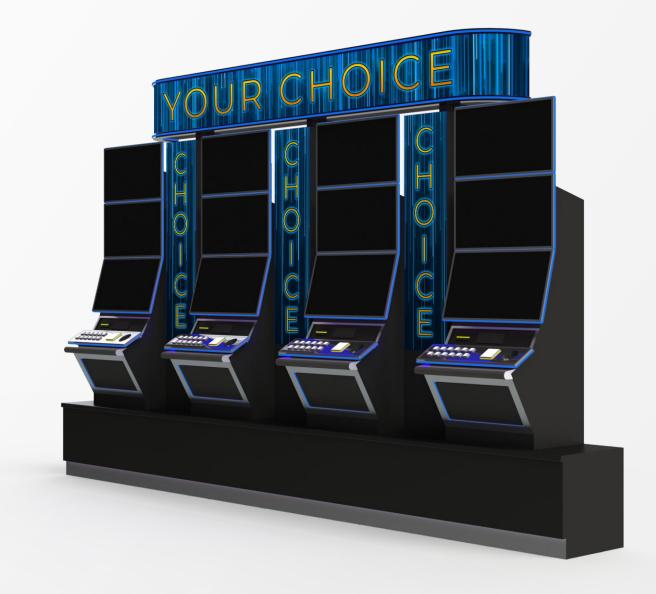

## **HALO SS**

WITH LED INFILL SIGNS

#### Features

Seamless Curved LED Display

REACT Adaptive RGB Trim Lights

Synchronised RGB uplighting

Piano Black trim finishes

Versatile design fits most banks

Built in media player hardware

### HALO SS

The Halo SS is a seamless 360 degree gaming display

Each display comes with our "REACT" Adaptive RGB lighting system, which synchronises the LED trims and ambient uplighting to the colour of the video being displayed for a more immersive gaming experience.

Driving the display is a WiFi enabled media player, allowing remote content updates.

Wrapped in gloss black trims, the Halo will suit any decor.

Precision Signs offer content support with each Halo purchase, which includes free game theme changes if required for 12 months.