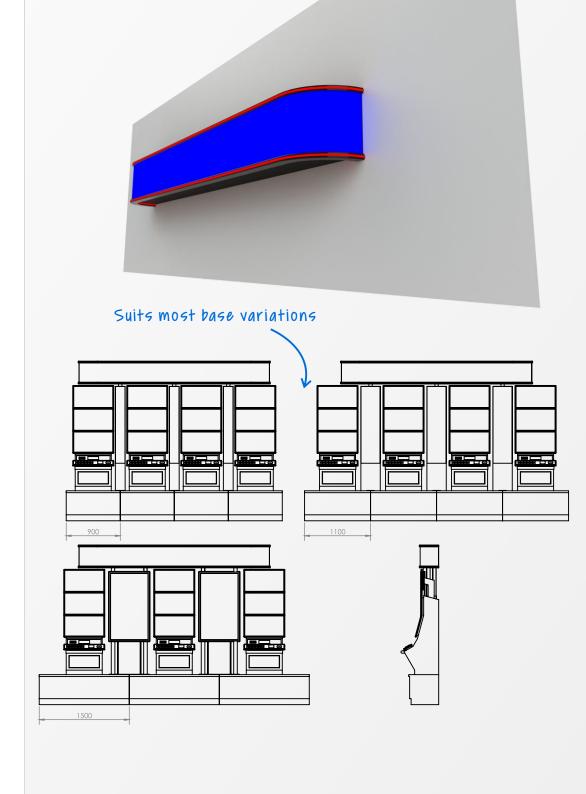

#### Features

Seamless Curved LED Display

REACT Adaptive RGB Trim Lights

Synchronised RGB uplighting

Piano Black trim finishes

Versatile design fits most banks

Built in media player hardware

### HALO SS

The Halo SS is a seamless 360 degree gaming display

Each display comes with our "REACT" Adaptive RGB lighting system, which synchronises the LED trims and ambient uplighting to the colour of the video being displayed for a more immersive gaming experience.

Driving the display is a WiFi enabled media player, allowing remote content updates.

Wrapped in gloss black trims, the Halo will suit any decor.

Precision Signs offer content support with each Halo purchase, which includes free game theme changes if required for 12 months.