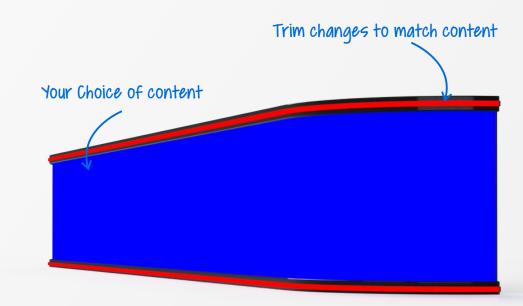

### HALO SS

The Halo SS is a seamless 360 degree gaming display

Each display comes with our "REACT" Adaptive RGB lighting system, which synchronises the LED trims and ambient uplighting to the colour of the video being displayed for a more immersive gaming experience.

Driving the display is a WiFi enabled media player, allowing remote content updates.

Wrapped in gloss black trims, the Halo will suit any decor.

Precision Signs offer content support with each Halo purchase, which includes free game theme changes if required for 12 months.