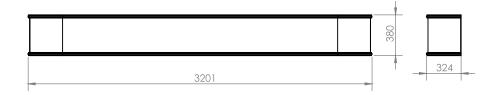

edia player hardware

#### Service & Support

Delivery & Installation

12 months content support

3 year parts & labour warranty

24/7 Support Portal





Sign PN: PSHALO02

Infill PN: PSINF101

### HALO SS

The Halo SS is a seamless 360 degree gaming display

Each display comes with our "REACT" Adaptive RGB lighting system, which synchronises the LED trims and ambient uplighting to the colour of the video being displayed for a more immersive gaming experience.

Driving the display is a WiFi enabled media player, allowing remote content updates.

Wrapped in gloss black trims, the Halo will suit any decor.

Precision Signs offer content support with each Halo purchase, which includes free game theme changes if required for 12 months.







# **HALO SS**

### **Overall Sign Dimensions**





### **Power and Data Requirements**

| General power outlets | 1       |
|-----------------------|---------|
| Voltage               | 240v    |
| Max Amps              | 4.7     |
| BTU/Hr                | 1844.84 |
| Ethernet Ports        | 2       |